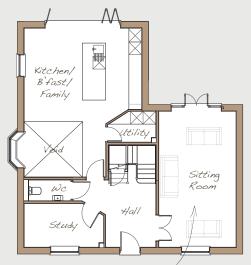

| Cr | Ground |    |  | loor |    |  |  |
|----|--------|----|--|------|----|--|--|
| u  | υu     | ΠU |  |      | ונ |  |  |

| Kitchen/B'fast/Family | 5550 | × | 7040 |  | 18'2" | × | 23'1" |  |  |  |
|-----------------------|------|---|------|--|-------|---|-------|--|--|--|
| Sitting Room          | 3645 | × | 6425 |  | 12'0" | × | 21'1" |  |  |  |
| Study                 | 3750 | × | 2060 |  | 12'3" | × | 6'8"  |  |  |  |
| Utility               | 2275 | × | 1450 |  | 7'5"  | × | 4'8"  |  |  |  |
| WC                    | 1990 | × | 970  |  | 6'5"  | × | 3'2"  |  |  |  |
| First Floor           |      |   |      |  |       |   |       |  |  |  |
| Master Bedroom        | 5550 | × | 4315 |  | 18'2" | × | 14'2" |  |  |  |
| En Suite              | 2920 | × | 2585 |  | 9'6"  | × | 8'5"  |  |  |  |
| Bedroom 3             | 3645 | × | 3370 |  | 12'0" | × | 11'1" |  |  |  |
| Bedroom 4             | 3610 | × | 3170 |  | 11'8" | × | 10'4" |  |  |  |
| Bedroom 5             | 3570 | × | 2955 |  | 11'7" | × | 9'7"  |  |  |  |
| Bathroom              | 3390 | × | 1860 |  | 11'1" | × | 6'1"  |  |  |  |
|                       |      |   |      |  |       |   |       |  |  |  |

## THE NEWSTEAD FLOORPLANS

Davidsons Group. Wilson House, Leicester Road, Ibstock, Leicestershire, LE67 6HP T: 01530 261 444 F: 01530 267 140 www.davidsonsgroup.co.uk