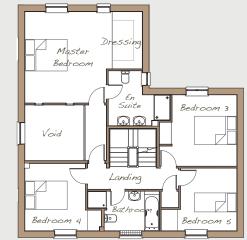

| Cr | Ground |    |  | loor |    |  |  |
|----|--------|----|--|------|----|--|--|
| u  | υu     | ΠU |  |      | ונ |  |  |

| Kitchen/B'fast/Family | 5550 | × | 7040 |  | 18'2" | × | 23'1" |  |  |  |
|-----------------------|------|---|------|--|-------|---|-------|--|--|--|
| Sitting Room          | 3645 | × | 6425 |  | 12'0" | × | 21'1" |  |  |  |
| Study                 | 3750 | × | 2060 |  | 12'3" | × | 6'8"  |  |  |  |
| Utility               | 2275 | × | 1450 |  | 7'5"  | × | 4'8"  |  |  |  |
| WC                    | 1990 | × | 970  |  | 6'5"  | × | 3'2"  |  |  |  |
| First Floor           |      |   |      |  |       |   |       |  |  |  |
| Master Bedroom        | 5550 | × | 4315 |  | 18'2" | × | 14'2" |  |  |  |
| En Suite              | 2920 | × | 2585 |  | 9'6"  | × | 8'5"  |  |  |  |
| Bedroom 3             | 3645 | × | 3370 |  | 12'0" | × | 11'1" |  |  |  |
| Bedroom 4             | 3610 | × | 3170 |  | 11'8" | × | 10'4" |  |  |  |
| Bedroom 5             | 3570 | × | 2955 |  | 11'7" | × | 9'7"  |  |  |  |
| Bathroom              | 3390 | × | 1860 |  | 11'1" | × | 6'1"  |  |  |  |
|                       |      |   |      |  |       |   |       |  |  |  |

## THE NEWSTEAD FLOORPLANS

Davidsons Group. Wilson House, Leicester Road, Ibstock, Leicestershire, LE67 6HP T: 01530 261 444 F: 01530 267 140 www.davidsonsgroup.co.uk