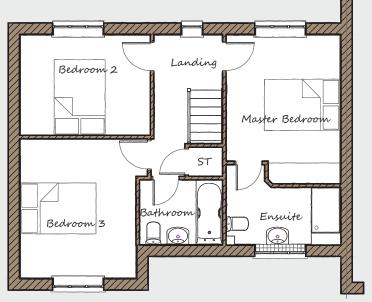

## First Floor

| e<br>om 2 | 3010<br>3010<br>3435<br>3360 | x<br>x<br>x<br>x                 | 3930<br>2100<br>2650<br>3675           | 9'10"<br>9'10"<br>11'3"<br>11'0"                    | x<br>x<br>x<br>x                                | 12'11"<br>6'11"<br>8'8"<br>12'1"                                              |
|-----------|------------------------------|----------------------------------|----------------------------------------|-----------------------------------------------------|-------------------------------------------------|-------------------------------------------------------------------------------|
| om        | 2195                         | Χ                                | 1700                                   | 7'2"                                                | х                                               | 5'7"                                                                          |
|           | Bedroom e om 2 om 3 om       | 9 3010<br>om 2 3435<br>om 3 3360 | 9 3010 x<br>om 2 3435 x<br>om 3 3360 x | 3010 x 2100<br>om 2 3435 x 2650<br>om 3 3360 x 3675 | 9'10"  2 3435 x 2650 11'3"  2 3360 x 3675 11'0" | 3010 x 2100 9'10" x<br>20m 2 3435 x 2650 11'3" x<br>20m 3 3360 x 3675 11'0" x |