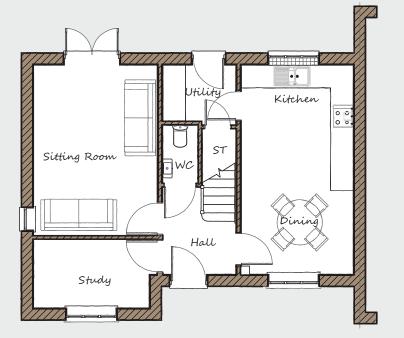

## Ground Floor

| • | Sitting Room   | 3265 | Х | 4510 | 10'9" | Х | 14'10" |
|---|----------------|------|---|------|-------|---|--------|
|   | Kitchen/Dining | 2955 | Х | 5530 | 9'8"  | Х | 18'2"  |
|   | Study          | 1955 | Х | 1580 | 6'5"  | Х | 5'2"   |
|   | Utility        | 3055 | Х | 1815 | 10'0" | Х | 5'11"  |
|   | WC             | 930  | Х | 1545 | 3'1"  | Х | 5'1"   |
|   |                |      |   |      |       |   |        |