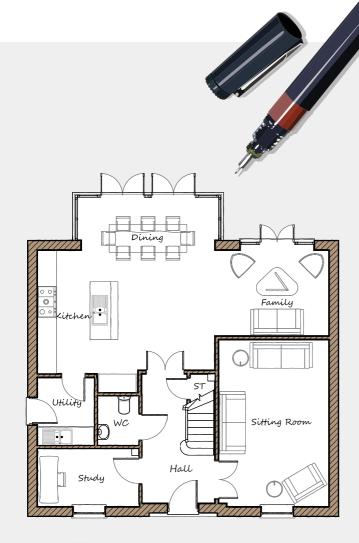

## THE CASTLETON 4 BEDROOM DETACHED HOME

An exclusive opportunity to own a desirable new property that provides comfortable living with craftsmanship of the highest calibre.

> DH409G-3 [1757] Rev C01

| Ground Floor          |        |      |       |   |       |
|-----------------------|--------|------|-------|---|-------|
| Sitting Room          | 3520 x | 5345 | 11'7" | х | 17'7" |
| Kitchen/Family/Dining | 9350 x | 5550 | 30'8" | Х | 18'2" |
| Utility               | 1825 x | 1575 | 6'0"  | х | 5'2"  |
| Study                 | 3255 x | 1860 | 10'8" | х | 6'1"  |
| WC                    | 1330 x | 1600 | 4'4"  | х | 5'3"  |

This is an artistic interpretation, therefore variations in finishes and exact layout may not be accurate. Please ask your Sales Manager for complete specifications. Images are for illustration purposes only. Please be aware that a tolerance of 50mm should be taken into consideration for plasterboard and brickwork. Measurements provided are maximum measurement information for the space.

## THE CASTLETON FLOOR PLANS

Davidsons Homes. Wilson House, Leicester Road, Ibstock, Leicestershire, LE67 6HP T: 01530 261 444 www.davidsonsgroup.co.uk