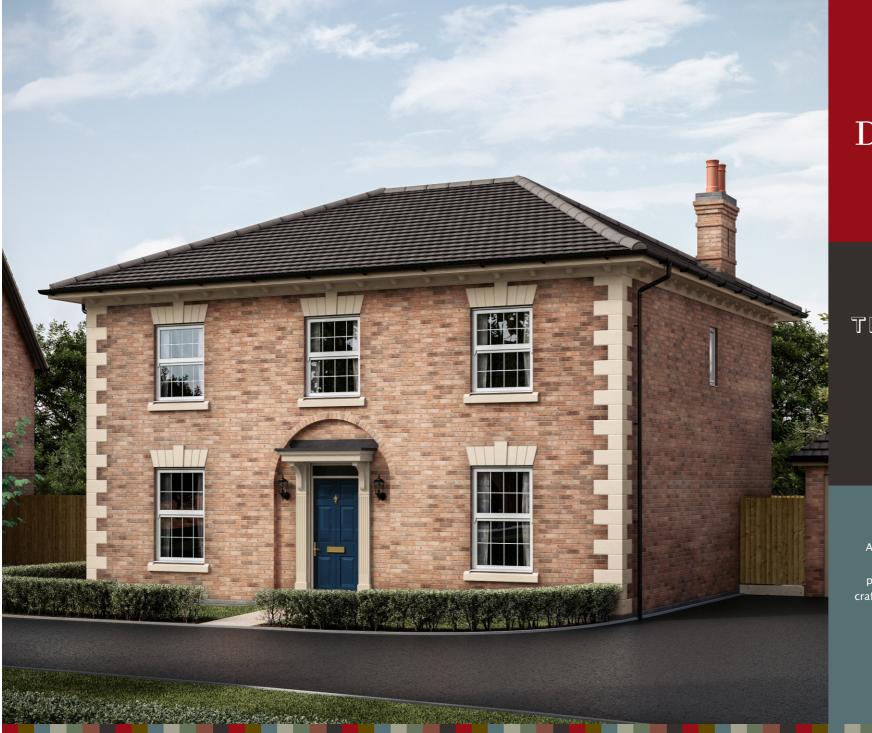

## THE CASTLETON 4 BEDROOM DETACHED HOME

An exclusive opportunity to own a desirable new property that provides comfortable living with craftsmanship of the highest calibre.

> DH409G-3 [1757] Rev C01

| Ground Floor          |        |      |       |   |       |
|-----------------------|--------|------|-------|---|-------|
| Sitting Room          | 3520 x | 5345 | 11'7" | х | 17'7" |
| Kitchen/Family/Dining | 9350 x | 5550 | 30'8" | Х | 18'2" |
| Utility               | 1825 x | 1575 | 6'0"  | х | 5'2"  |
| Study                 | 3255 x | 1860 | 10'8" | х | 6'1"  |
| WC                    | 1330 x | 1600 | 4'4"  | х | 5'3"  |