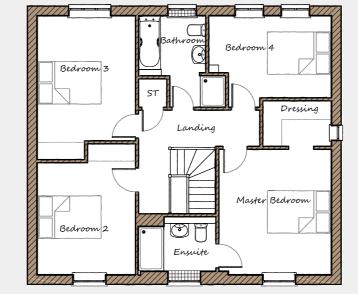

| First Floor    |      |   |      |       |   |       |  |  |  |  |  |  |
|----------------|------|---|------|-------|---|-------|--|--|--|--|--|--|
| Master Bedroom | 3575 | х | 3980 | 11'9" | х | 13'1" |  |  |  |  |  |  |
| Dressing       | 2170 | х | 1450 | 7'1"  | Х | 4'9"  |  |  |  |  |  |  |
| Ensuite        | 2460 | х | 1720 | 8'1"  | х | 5'8"  |  |  |  |  |  |  |
| Bedroom 2      | 3120 | х | 3555 | 10'3" | х | 11'8" |  |  |  |  |  |  |
| Bedroom 3      | 3120 | х | 4570 | 10'3" | х | 15'0" |  |  |  |  |  |  |
| Bedroom 4      | 3985 | х | 2900 | 12'9" | х | 9'6"  |  |  |  |  |  |  |
| Bathroom       | 2140 | х | 2900 | 7'0"  | х | 9'6"  |  |  |  |  |  |  |
|                |      |   |      |       |   |       |  |  |  |  |  |  |

This is an artistic interpretation, therefore variations in finishes and exact layout may not be accurate. Please ask your Sales Manager for complete specifications. Images are for illustration purposes only. Please be aware that a tolerance of 50mm should be taken into consideration for plasterboard and brickwork. Measurements provided are maximum measurement information for the space.

## THE CASTLETON FLOOR PLANS

Davidsons Homes. Wilson House, Leicester Road, Ibstock, Leicestershire, LE67 6HP T: 01530 261 444 www.davidsonsgroup.co.uk