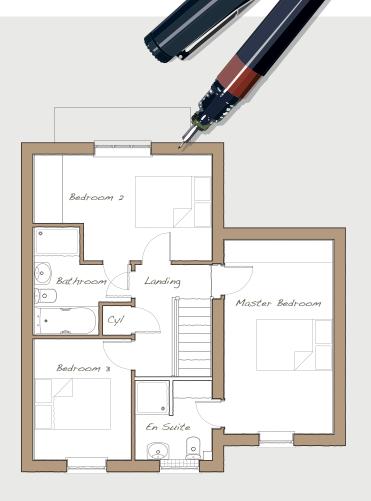

## First Floor

| • | Master Bedroom | 5075 | × | 2790 | 16'7"  | × | 9'1"  |
|---|----------------|------|---|------|--------|---|-------|
|   | En Suite       | 2070 | × | 2005 | 6'8"   | × | 6'6"  |
|   | Bedroom 2      | 2780 | × | 4660 | 9'1"   | × | 15'3" |
|   | Bedroom 3      | 3170 | × | 2550 | 10' 4" | × | 8'4"  |
|   | Bathroom       | 2840 | × | 2550 | 9'3"   | × | 8'4"  |
|   |                |      |   |      |        |   |       |

This is an artistic interpretation, therefore variations in finishes and exact layout may not be accurate. Please ask your Sales Manager for complete specifications. Images are for illustration purposes only. Please be aware that a tolerance of 50mm should be taken into consideration for plasterboard and brickwork. Measurements provided are maximum measurement information for the space.