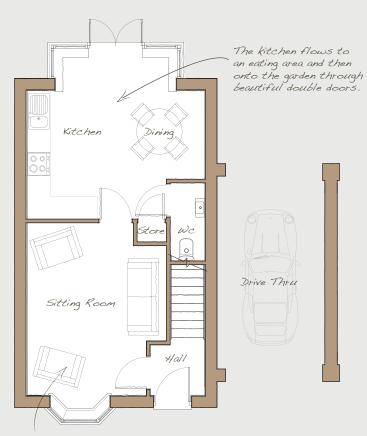

## **Ground Floor**

| Kitchen/Dining | 4295 | × | 4660 | 14'1" | × | 15'3"  |
|----------------|------|---|------|-------|---|--------|
| Sitting Room   | 4925 | × | 3655 | 16'1" | × | 11'11" |
| WC             | 905  | × | 2050 | 2'11" | × | 6'8"   |

This is an artistic interpretation, therefore variations in finishes and exact layout may not be accurate. Please ask your Sales Manager for complete specifications. Images are for illustration purposes only. Please be aware that a tolerance of 50mm should be taken into consideration for plasterboard and brickwork. Measurements provided are maximum measurement information for the space.