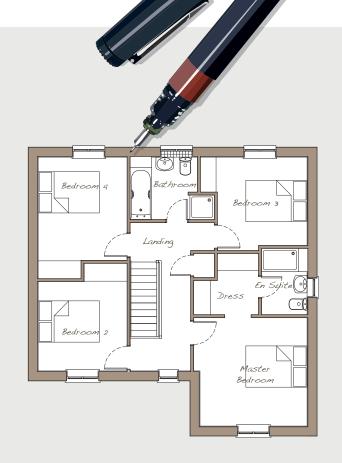

THE FARNHILL FLOORPLANS

## First Floor

| Master Bedroom | 3705 | × | 3535 | 12'2" | × | 11'6" |
|----------------|------|---|------|-------|---|-------|
| Ensuite        | 1485 | × | 2180 | 4'9"  | × | 7'2"  |
| Dressing       | 2120 | × | 2000 | 7'0"  | × | 6'6"  |
| Bedroom 2      | 2905 | × | 3515 | 9'5"  | × | 11'5" |
| Bedroom 3      | 3485 | × | 3050 | 11'4" | × | 10'0" |
| Bedroom 4      | 2905 | × | 3970 | 9'5"  | × | 13'0" |
| Bathroom       | 2770 | × | 2035 | 9'1"  | × | 6'7"  |
|                |      |   |      |       |   |       |