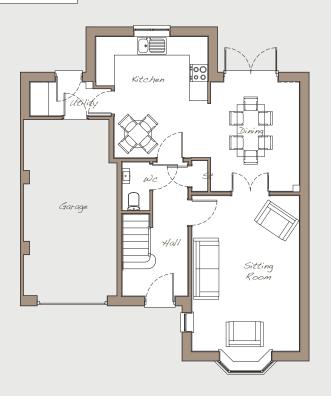

THE FARNHILL FLOORPLANS

## **Ground Floor**

| Sitting Room | 3500 | × | 5420 | 11'5" | × | 17.8" |
|--------------|------|---|------|-------|---|-------|
| Kitchen      | 3650 | × | 3945 | 12'0" | × | 12'9" |
| Dining       | 2890 | × | 3560 | 9'5"  | × | 11'7" |
| Utility      | 2645 | × | 1470 | 8'7"  | × | 4'8"  |
| WC           | 915  | × | 1580 | 3'0"  | × | 5'2"  |