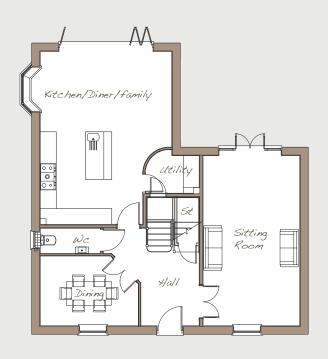

## **Ground Floor**

| Sitting Room         | 3645 | × 6800 | 12'0" | × | 22'3" |
|----------------------|------|--------|-------|---|-------|
| Kitchen/Diner/Family | 5310 | × 6705 | 17'4" | × | 22'0" |
| Dining               | 3700 | × 2630 | 12'1" | × | 8'6"  |
| Utility              | 2030 | × 1640 | 6'7"  | × | 5'4"  |
| WC                   | 2270 | × 945  | 7'4"  | × | 3'1"  |

THE WINCHESTER FLOORPLANS

Davidsons Group.
Wilson House, Leicester Road,
Ibstock, Leicestershire, LE67 6HP
T: 01530 261 444
F: 01530 267 140
www.davidsonsgroup.co.uk