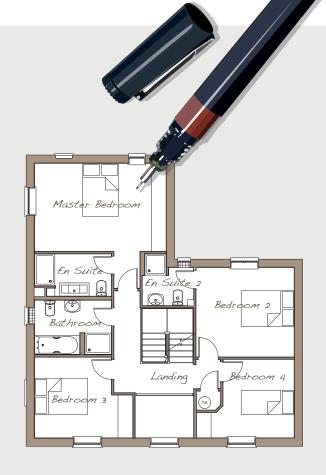

## First Floor

| Master Bedroom | 4960 | × | 4710 | 16'3" | × | 15'5" |
|----------------|------|---|------|-------|---|-------|
| En Suite       | 2895 | × | 1590 | 9'5"  | × | 5'2"  |
| Bedroom 2      | 3702 | × | 3370 | 12'1" | × | 11'1  |
| En Suite 2     | 1925 | × | 1945 | 6'3"  | × | 6'4"  |
| Bedroom 3      | 3695 | × | 3040 | 12'1" | × | 10'0" |
| Bedroom 4      | 3680 | × | 2955 | 12'1" | × | 9'7"  |
| Bathroom       | 2895 | Х | 2035 | 9'5"  | Х | 6'7"  |

THE WINCHESTER FLOORPLANS

Davidsons Group.
Wilson House, Leicester Road,
Ibstock, Leicestershire, LE67 6HP
T: 01530 261 444
F: 01530 267 140
www.davidsonsgroup.co.uk