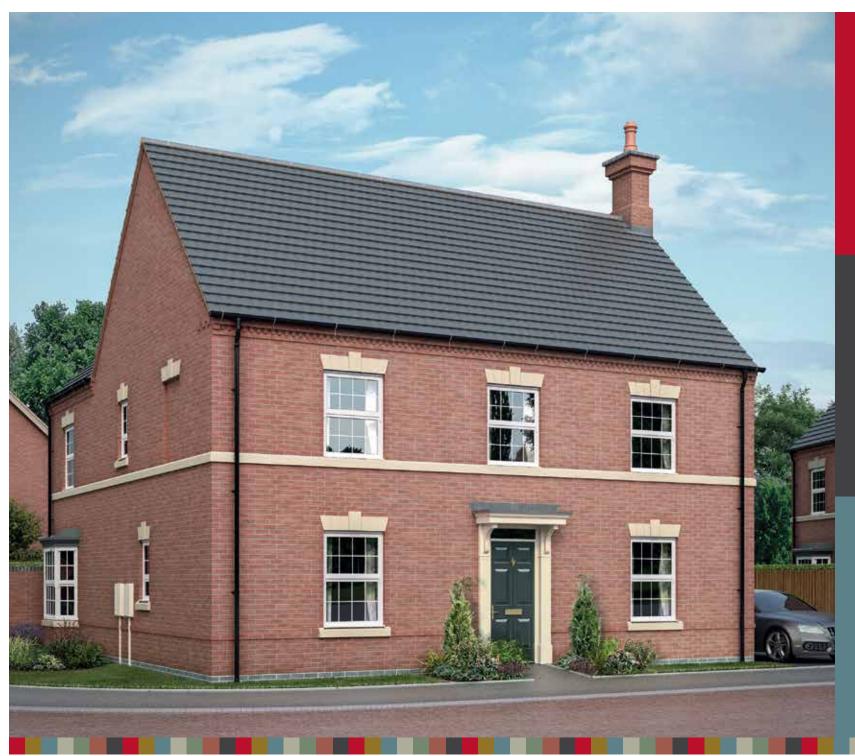

## **Ground Floor**

| Sitting Room         | 3645 | × 6800 | 12'0" | × | 22'3" |
|----------------------|------|--------|-------|---|-------|
| Kitchen/Diner/Family | 5310 | × 6705 | 17'4" | × | 22'0" |
| Dining               | 3700 | × 2630 | 12'1" | × | 8'6"  |
| Utility              | 2030 | × 1640 | 6'7"  | × | 5'4"  |
| WC                   | 2270 | × 945  | 7'4"  | × | 3'1"  |

THE WINCHESTER FLOORPLANS

Davidsons Group.
Wilson House, Leicester Road,
Ibstock, Leicestershire, LE67 6HP
T: 01530 261 444
F: 01530 267 140
www.davidsonsgroup.co.uk