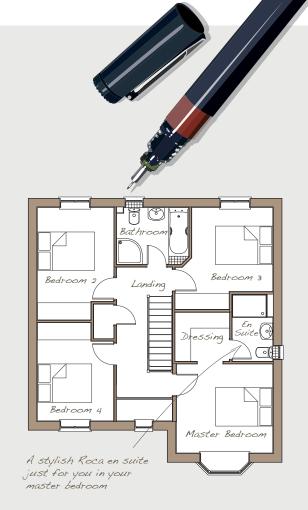

## First Floor

| • | Master Bedroom | 3360 | × | 3110 | 11'0" | × | 10'2" |
|---|----------------|------|---|------|-------|---|-------|
|   | En Suite       | 1410 | × | 2330 | 4'6"  | × | 7'6"  |
|   | Dressing Room  | 1900 | × | 1705 | 6'2"  | × | 5'6"  |
|   | Bedroom 2      | 2665 | × | 3930 | 8'7"  | × | 12'9" |
|   | Bedroom 3      | 3410 | × | 3555 | 11'2" | × | 11'7" |
|   | Bedroom 4      | 2665 | × | 3430 | 8'7"  | × | 11'3" |
|   | Bathroom       | 2525 | × | 1985 | 8'3"  | × | 6'5"  |
|   |                |      |   |      |       |   |       |

## THE DARLINGTON FLOORPLANS

Davidsons Group.
Wilson House, Leicester Road,
Ibstock, Leicestershire, LE67 6HP
T: 01530 261 444
F: 01530 267 140
www.davidsonsgroup.co.uk