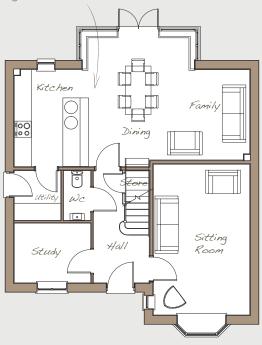

## **Ground Floor**

| Kitchen/Family/Dining | 8225 | × 4900 | 27'0" | × | 16'1" |
|-----------------------|------|--------|-------|---|-------|
| Sitting Room          | 3360 | × 5275 | 11'0" | × | 17'3" |
| WC                    | 945  | × 1735 | 3'1"  | × | 5'7"  |
| Utility               | 1620 | × 1735 | 5'3"  | × | 5'7"  |
| Study                 | 2665 | × 2085 | 8'7"  | × | 6'8"  |

## THE DARLINGTON FLOORPLANS

Davidsons Group.
Wilson House, Leicester Road,
Ibstock, Leicestershire, LE67 6HP
T: 01530 261 444
F: 01530 267 140
www.davidsonsgroup.co.uk