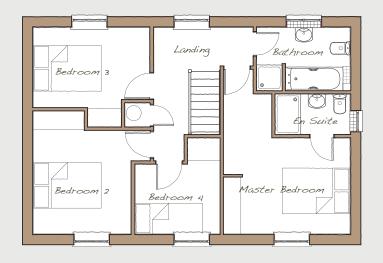

## First Floor

| Master Bedroom | 4887* | × | 3765* | 16'0* | × | 12'4"* |
|----------------|-------|---|-------|-------|---|--------|
| Bedroom 2      | 3658* | × | 3461* | 12'0* | × | 11'4"* |
| Bedroom 3      | 2961* | × | 3461* | 9'8"* | × | 8'3"   |
| Bedroom 4      | 2861* | × | 2515  | 9'4"* | × | 8'3"   |

<sup>\*</sup>Maximum measurement into space

With one of the **strongest heritages in building homes** we value style, efficiency, sustainability and quality. Principles that Albert Wilson established when he first started building in the first half of the last century and continued by David Wilson, his team and his family today. Davidsons Homes can be recognised not only by the "rose" insignia in each home but also by the pride that each of our home owners takes in their homes.