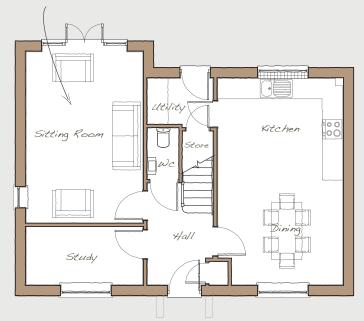

## DAVIDSONS HOMES

THE
NEARSBOROUGH
FLOORPLANS

| Kitchen/Dining | 6140* | × | 3738 | 20'1"* | × | 12'3"  |
|----------------|-------|---|------|--------|---|--------|
| Sitting Room   | 5263  | × | 3491 | 17'2"  | × | 11' 5" |
| Utility        | 1427  | × | 1924 | 4'8"   | × | 6'3"   |
| Study          | 1744  | × | 3466 | 5'8"   | × | 11'4"  |

<sup>\*</sup>Maximum measurement into space

With one of the **strongest heritages in building homes** we value style, efficiency, sustainability and quality. Principles that Albert Wilson established when he first started building in the first half of the last century and continued by David Wilson, his team and his family today. Davidsons Homes can be recognised not only by the "rose" insignia in each home but also by the pride that each of our home owners takes in their homes.