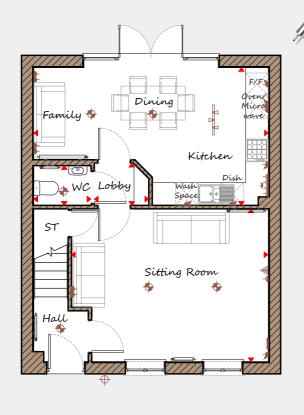

## HOMES

THESTANBROOK FLOOR PLANS

## Ground Floor

| Sitting Room          | 5205 | Χ | 4040 | 17'1" | Χ | 13'3" |
|-----------------------|------|---|------|-------|---|-------|
| Kitchen/Family/Dining | 6205 | Х | 3645 | 20'4" | Χ | 11'1" |
| WC                    | 1510 | Χ | 1050 | 4'11" | Χ | 3'5"  |

Key Dimension location External light Double socket

Low socket 📥