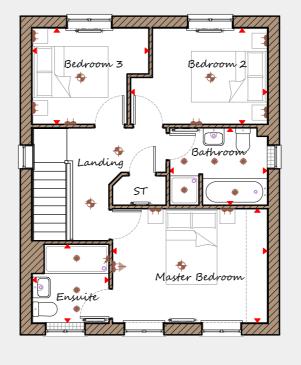

## HOMES

THESTANBROOK FLOOR PLANS

## First Floor

| Master Bedroom | 4090 | Х | 3010 | 13'5"  | Х | 9'1" |
|----------------|------|---|------|--------|---|------|
| Ensuite        | 2020 | Χ | 2070 | 6'8"   | Χ | 6'9" |
| Bedroom 2      | 3610 | Х | 2535 | 11'10" | Х | 8'4" |
| Bedroom 3      | 3075 | Х | 2535 | 10'1"  | Χ | 8'4" |
| Bathroom       | 2595 | Χ | 2045 | 8'6"   | Х | 6'9" |

Key Dimension location External light Double socket

Low socket 📥