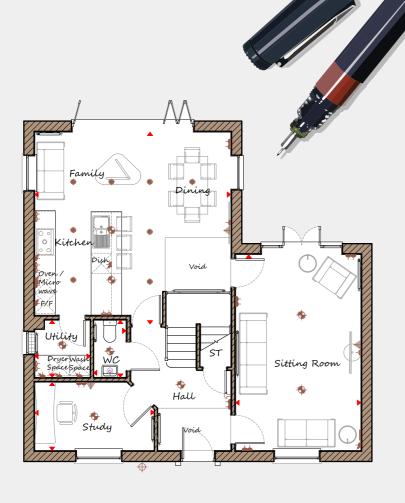

## HOMES

THEKIBWORTH FLOOR PLANS

## Ground Floor

| Sitting Room          | 3675 | Χ | 6145 | 12'1"  | Χ | 18'10" |
|-----------------------|------|---|------|--------|---|--------|
| Kitchen/Family/Dining | 5755 | Χ | 5640 | 18'10" | Х | 18'6"  |
| Study                 | 3510 | Χ | 2000 | 11'6"  | Х | 6'7"   |
| Utility               | 1630 | Х | 1675 | 5'4"   | Χ | 5'6"   |
| WC                    | 950  | Χ | 1675 | 3'1"   | Х | 5'6"   |

Key Dimension location 

External light

Ceiling light

Downlight 🌘 Media plate \_\_\_\_\_