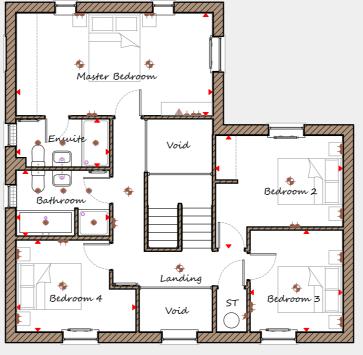

## HOMES

THEKIBWORTH FLOOR PLANS

## First Floor

| Master Bedroom | 5755 | Х | 3010 | 18'10" | Х | 9'11" |
|----------------|------|---|------|--------|---|-------|
| Ensuite        | 2735 | Х | 1415 | 9'0"   | Х | 4'8"  |
| Bedroom 2      | 3730 | Х | 3180 | 12'3"  | Х | 10'5" |
| Bedroom 3      | 2715 | Х | 2980 | 8'11"  | Χ | 9'9"  |
| Bedroom 4      | 3485 | Χ | 2690 | 11'5"  | Х | 8'10" |
| Bathroom       | 2735 | Χ | 1935 | 9'0"   | Х | 6'4"  |
|                |      |   |      |        |   |       |

Key Dimension location 

External light

Ceiling light

Downlight 🌘 Media plate \_\_\_\_\_