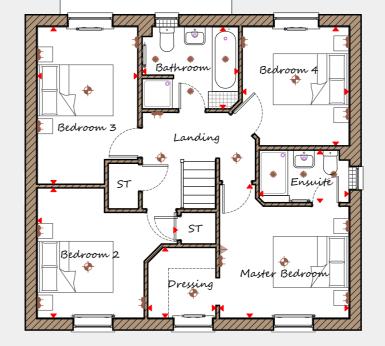

## First Floor

| Master Bedroom | 3420 | Χ | 3525 | 11'2" | Χ | 11'7" |
|----------------|------|---|------|-------|---|-------|
| Dressing       | 2375 | Χ | 1390 | 7'9"  | Χ | 4'7"  |
| Ensuite        | 1805 | Χ | 1860 | 5'11" | Χ | 6'1"  |
| Bedroom 2      | 3700 | Χ | 3435 | 12'2" | Χ | 11'3" |
| Bedroom 3      | 2650 | Х | 4155 | 8'8"  | Х | 13'8" |
| Bedroom 4      | 2820 | Χ | 3140 | 9'3"  | Χ | 10'4" |
| Bathroom       | 2550 | Χ | 2160 | 8'4"  | Х | 7'1"  |
|                |      |   |      |       |   |       |

THE BARNWELL FLOOR PLANS

Davidsons Homes. Wilson House, Leicester Road, Ibstock, Leicestershire, LE67 6HP T: 01530 261 444 www.davidsonsgroup.co.uk