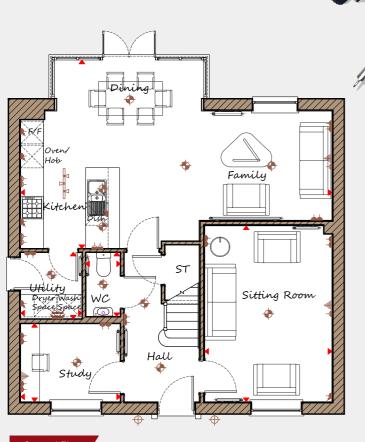

## **Ground Floor**

| Sitting Room          | 3360 | Х | 4650 | 11'0" | Х | 15'3" |
|-----------------------|------|---|------|-------|---|-------|
| Kitchen/Family/Dining | 8230 | Х | 4990 | 27'0" | Х | 16'4" |
| Utility               | 1625 | Х | 1770 | 5'4"  | Х | 5'10" |
| Study                 | 2640 | Х | 2070 | 8'8"  | Х | 6'10" |
| WC                    | 920  | х | 1705 | 3'0"  | х | 5'7"  |

Key Dimension location 

External light

Ceiling light Downlight

THE BARNWELL FLOOR PLANS

Davidsons Homes. Wilson House, Leicester Road, Ibstock, Leicestershire, LE67 6HP T: 01530 261 444 www.davidsonsgroup.co.uk